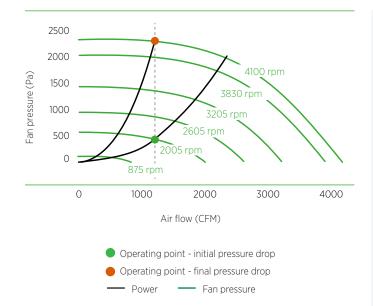

## ScandMist 300R Oil smoke filtration system

| General             | Product                      | Units  | ScandMist 300R Gen 2.5                |
|---------------------|------------------------------|--------|---------------------------------------|
|                     | Application                  |        | Neat Oi                               |
|                     | Capacity (nominal)           | CFM    | 1800                                  |
|                     | Part Number                  |        | A1B30RB0000004                        |
| Connections         | Inlet type                   |        | Jacob                                 |
|                     | Inlet Diameter               | Inches | 16                                    |
|                     | Drain                        |        | 2 off, 2" Threaded (BS 21) Female     |
|                     | Air Inlet Options            |        | Left/Righ                             |
|                     | Exhaust                      |        | On top                                |
| Filters             | Filters/Stage                |        |                                       |
|                     | Pre-filter                   |        | Not included                          |
|                     | Stage 1 Filter               |        | 970900603                             |
|                     | Stage 2 Filter               |        | 970900603                             |
|                     | Stage 3 Filter               |        | 80053002491                           |
|                     | Final Pressure Drop          | Pa     | 2040                                  |
| otor Options        | Туре                         |        | Electrically Commutated               |
|                     | Part number                  |        | 9709016094                            |
|                     | Quantity                     |        |                                       |
|                     | Mains Supply                 |        | 3~ 400V 50Hz/60H                      |
|                     | Ventilation                  |        | TEF                                   |
|                     | Power                        | HP     | 3 x !                                 |
|                     | Maximum Current              | A      | 13.5                                  |
|                     | Speed                        | RPM    | Max 4100                              |
|                     | Environmental Protection     |        | IP54                                  |
| Physical properties | Width                        | Inches | 3(                                    |
|                     | Height                       | Inches | 85                                    |
|                     | Depth                        | Inches | 7'                                    |
|                     | Weight                       | lbs    | Clean filters: 1190, Wet filters: 145 |
|                     | Noise Level                  | dB(A)  | <69                                   |
|                     | Fan                          |        | Backward Bent Blade                   |
|                     | Finish                       |        | Powder coating inside and outside     |
| Controls            | Control System               |        | Micaflex MF-PFA                       |
|                     | Differential Pressure Gauges |        | 3 of                                  |
| Options             | Oil pump                     |        | Not included                          |
|                     | Level sensor                 |        | Not included                          |
|                     | Spray                        |        | Not included                          |
|                     | Silencer                     |        | Insulated fan housing                 |