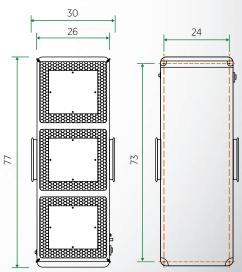

## Dimensions and weight Units: Inches

| Weight        | lbs  |
|---------------|------|
| Empty         | 836  |
| Clean filters | 1188 |
| Wet filters   | 1452 |

ScandMist

(866) 778Ё€€€Ё

scandmist.us