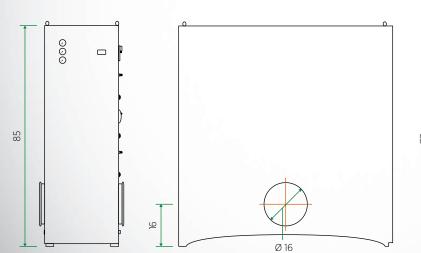

## Dimensions and weight Units: Inches

| Weight        | lbs  |
|---------------|------|
| Empty         | 836  |
| Clean filters | 1188 |
| Wet filters   | 1452 |

ScandMist

(866) 778Ё€€€Ё

scandmist.us